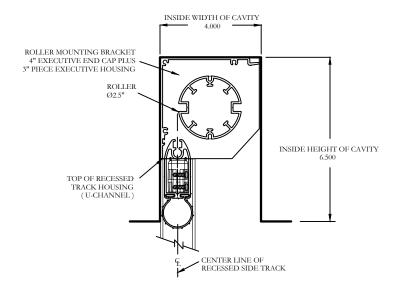

## Recessed Roller Placement Details - Minimum Cavity Size for 2-1/2" Roller

PRODUCT LIMITATION
SIZE LIMITATION FOR THE 2-1/2 INCH ROLLER IS:
10 FEET (Wide) x 8 FEET (High/Pull Length)

## IMPORTANT NOTE(S):

- 1. THE DIMENSIONS GIVEN FOR THE CAVITY ARE THE MINIMUM THAT CAN BE ALLOWED.
- 2. UNDER "NO" CIRCUMSTANCES ARE THE INTERIOR DIMENSIONS OF THE CAVITY TO BE MADE SMALLER.
  3. THE CAVITY DIMENSIONS SHOWN ARE FOR USE WITH A 0.75"
- 3. THE CAVITY DIMENSIONS SHOWN ARE FOR USE WITH A 0.75' SLIDE BAR BRUSH PILE. ONLY AVAILABLE COLOR IS BLACK.

PLACEMENT OF 2-1/2" ROLLER, 4" ROLLER MOUNTING BRACKET AND RECESSED SIDE TRACK

RELATIONSHIP OF THE SIDE TRACK U-CHANNEL TO THE 4" MOTOR MOUNTING BRACKET

RELATIONSHIP OF U-CHANNEL TO MOTOR BRACKET IN A MINIMUM RECESSED CAVITY C/W 2.5" ROLLER