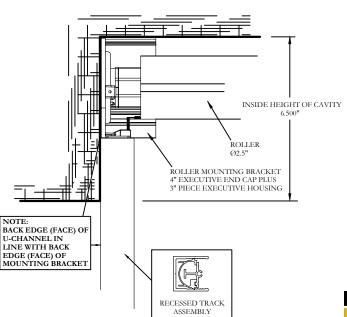

PLACEMENT OF 2-1/2" ROLLER, 4" ROLLER MOUNTING BRACKET AND RECESSED SIDE TRACK

RELATIONSHIP OF THE SIDE TRACK U-CHANNEL TO THE 4" MOTOR MOUNTING BRACKET

RELATIONSHIP OF U-CHANNEL TO MOTOR BRACKET IN A MINIMUM RECESSED CAVITY C/W 2.5" ROLLER