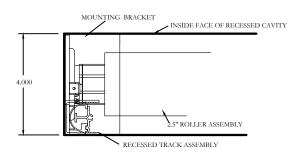

PLACEMENT OF 2-1/2" ROLLER, 4" ROLLER MOUNTING BRACKET AND RECESSED SIDE TRACK

RELATIONSHIP OF THE SIDE TRACK U-CHANNEL TO THE 4" MOTOR MOUNTING BRACKET

RELATIONSHIP OF U-CHANNEL TO MOTOR BRACKET IN A MINIMUM RECESSED CAVITY C/W 2.5" ROLLER